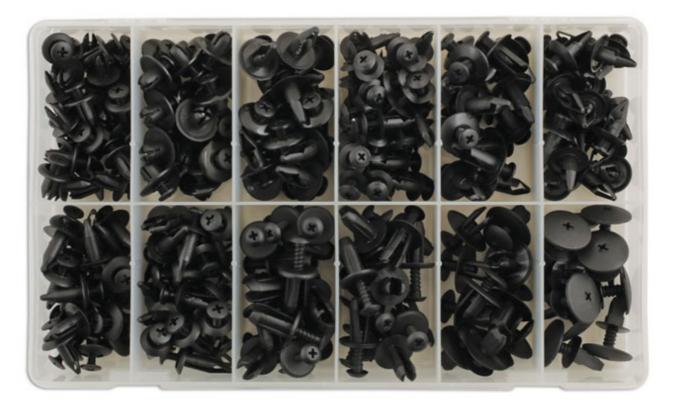

## **Assorted Screw Rivet Trim Fixings 240pc**

A mixed set of 12 types of plastic screw rivets, for use across a range of vehicles, including Audi, Chrysler, Ford, GM, Honda, Kia, Land Rover, Mazda, Mercedes-Benz, Nissan, Volkswagen and universal use. Plastic screw rivets are automotive fasteners, manufactured to be an original manufacturer replacement trim clip suitable for many vehicle manufacturers and applications.

## **Additional Information**

- Assorted Box Screw Type Rivets
- · Suitable for general application on many vehicles & popular motorcycles
- 1:1 image labelling for easy identification of parts.
- · Full range of replacement packs available.
- · Box contains 240pc